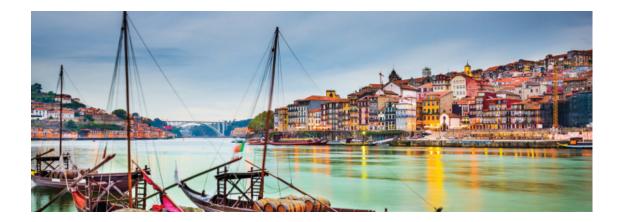

#### Day 2: Porto

Explore the Cais da Ribeira, and view the Stock Exchange and Saint Francisco Church. Cruise the Douro River in a traditional *rabelo* boat.